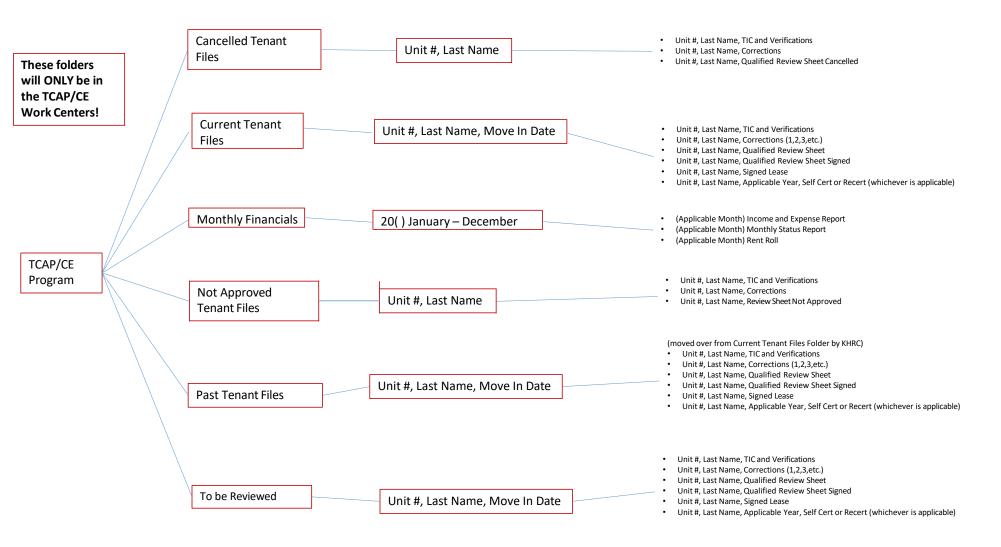

## Procorem Document Naming Matrix:

Tax Credit (with HOME/HTF if applicable)

To use this matrix, the boxes should be viewed as folders and subfolders within the compliance work center. The bullet point lists are the documents you would find within those subfolders. Use those bullet points as a reference guide to name documents you are uploading.

Documents are to be named using the format below. No parentheses, no dashes, no commas, etc.

Property Name Procorem Number MMDDYYYY (Use date of upload) Document Name as listed on the attached Matrix Effective Date (if needed)

EXAMPLE: Happy Living Villas 60999 08302022 Annual Report Property's Response to 60 day Notice

\*All documents should be uploaded as a PDF, except for the Excel documents listed below:

Financials (submitted with the annual report)
Budget (submitted with the annual report)