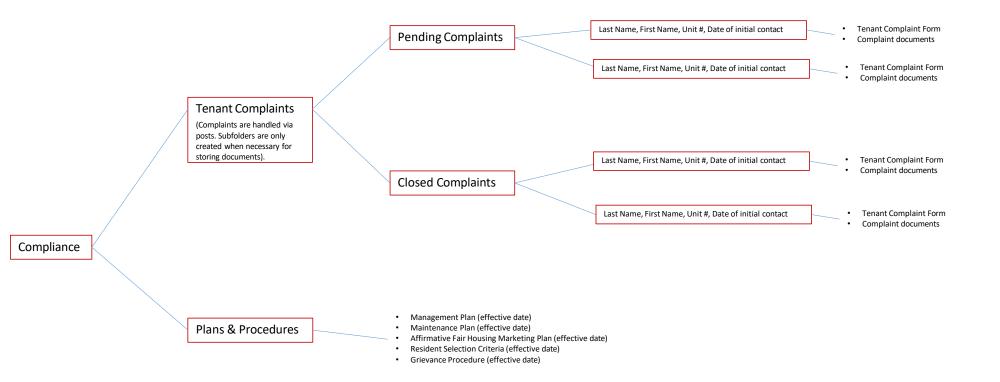

## Procorem Document Naming Matrix:

Tax Credit (with HOME/HTF if applicable)

To use this matrix, the boxes should be viewed as folders and subfolders within the compliance work center. The bullet point lists are the documents you would find within those subfolders. Use those bullet points as a reference guide to name documents you are uploading.

Documents are to be named using the format below. No parentheses, no dashes, no commas, etc.

Property Name Procorem Number MMDDYYYY (Use date of upload) Document Name as listed on the attached Matrix Effective Date (if needed)

EXAMPLE: Happy Living Villas 60999 08302022 Annual Report Property's Response to 60 day Notice

\*All documents should be uploaded as a PDF, except for the Excel documents listed below:

Financials (submitted with the annual report)
Budget (submitted with the annual report)

Property Upload Data Sheet (new properties only)

Property Information Template (new properties only)

**HOME and HTF Rent Review Spreadsheets** 

Financial Data

Annual Financials

Budget Template 20( )
Financials Template 20( )