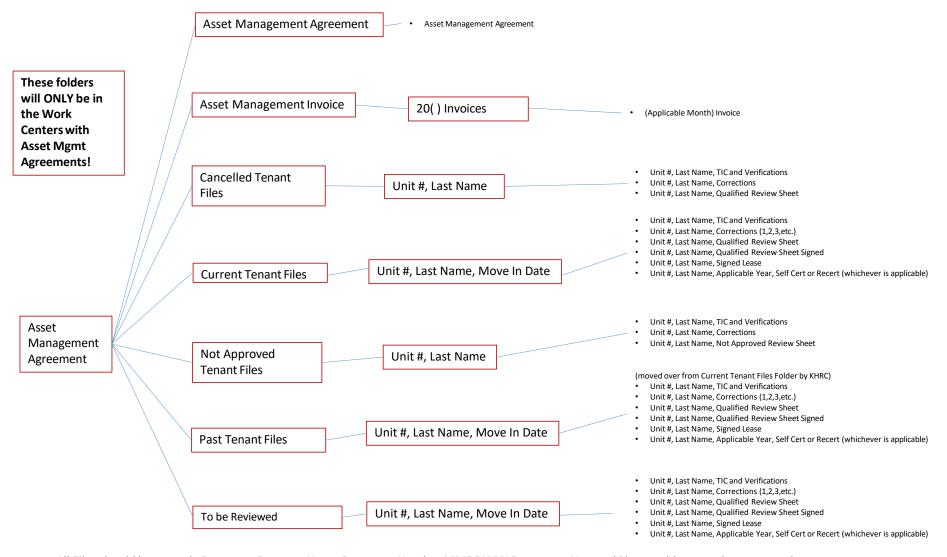

## Procorem Document Naming Matrix:

Tax Credit (with HOME/HTF if applicable)

To use this matrix, the boxes should be viewed as folders and subfolders within the compliance work center. The bullet point lists are the documents you would find within those subfolders. Use those bullet points as a reference guide to name documents you are uploading.

Documents are to be named using the format below. No parentheses, no dashes, no commas, etc.

Property Name Procorem Number MMDDYYYY (Use date of upload) Document Name as listed on the attached Matrix Effective Date (if needed)

EXAMPLE: Happy Living Villas 60999 08302022 Annual Report Property's Response to 60 day Notice

\*All documents should be uploaded as a PDF, except for the Excel documents listed below:

Financials (submitted with the annual report)
Budget (submitted with the annual report)