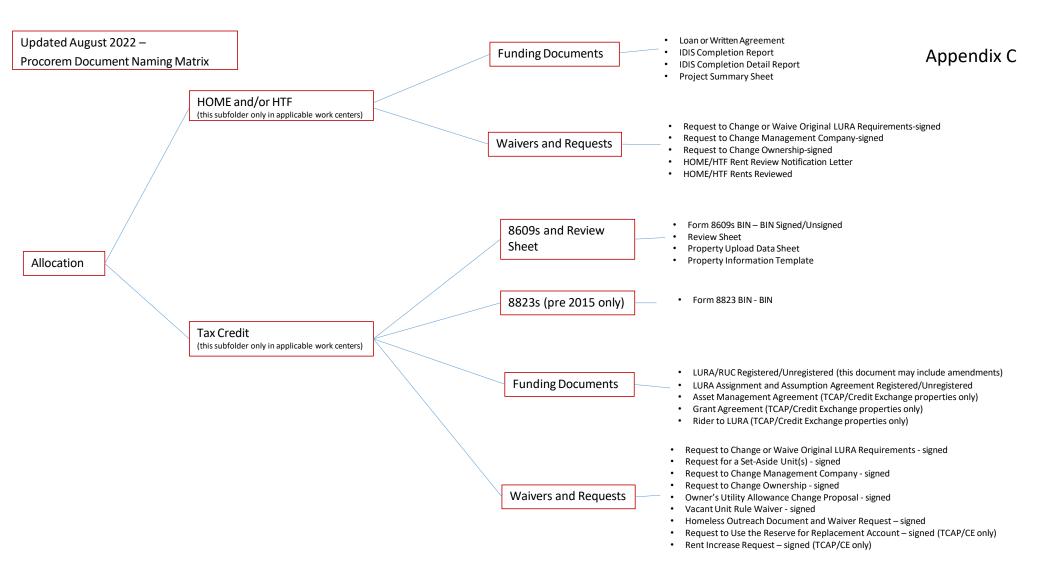

## Procorem Document Naming Matrix:

Tax Credit (with HOME/HTF if applicable)

To use this matrix, the boxes should be viewed as folders and subfolders within the compliance work center. The bullet point lists are the documents you would find within those subfolders. Use those bullet points as a reference guide to name documents you are uploading.

Documents are to be named using the format below. No parentheses, no dashes, no commas, etc.

Property Name Procorem Number MMDDYYYY (Use date of upload) Document Name as listed on the attached Matrix Effective Date (if needed)

EXAMPLE: Happy Living Villas 60999 08302022 Annual Report Property's Response to 60 day Notice

\*All documents should be uploaded as a PDF, except for the Excel documents listed below:

Financials (submitted with the annual report)
Budget (submitted with the annual report)

Property Upload Data Sheet (new properties only)

Property Information Template (new properties only)

**HOME and HTF Rent Review Spreadsheets** 

Financial Data

Annual Financials

Budget Template 20( )
Financials Template 20( )