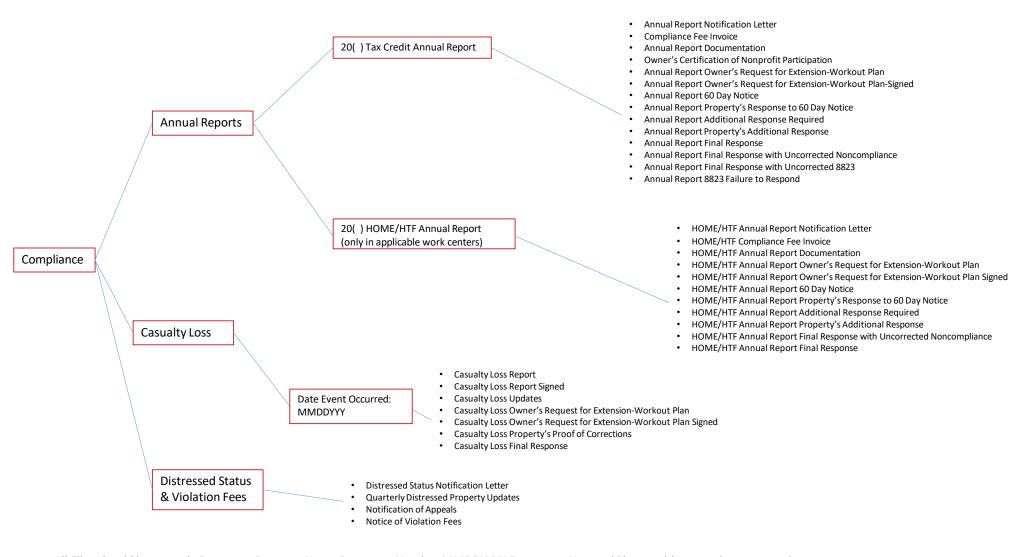

## Procorem Document Naming Matrix:

Tax Credit (with HOME/HTF if applicable)

To use this matrix, the boxes should be viewed as folders and subfolders within the compliance work center. The bullet point lists are the documents you would find within those subfolders. Use those bullet points as a reference guide to name documents you are uploading.

Documents are to be named using the format below. No parentheses, no dashes, no commas, etc.

Property Name Procorem Number MMDDYYYY (Use date of upload) Document Name as listed on the attached Matrix Effective Date (if needed)

EXAMPLE: Happy Living Villas 60999 08302022 Annual Report Property's Response to 60 day Notice

\*All documents should be uploaded as a PDF, except for the Excel documents listed below:

Financials (submitted with the annual report)
Budget (submitted with the annual report)

Property Upload Data Sheet (new properties only)

Property Information Template (new properties only)

**HOME and HTF Rent Review Spreadsheets** 

Financial Data

Annual Financials

Budget Template 20( )
Financials Template 20( )