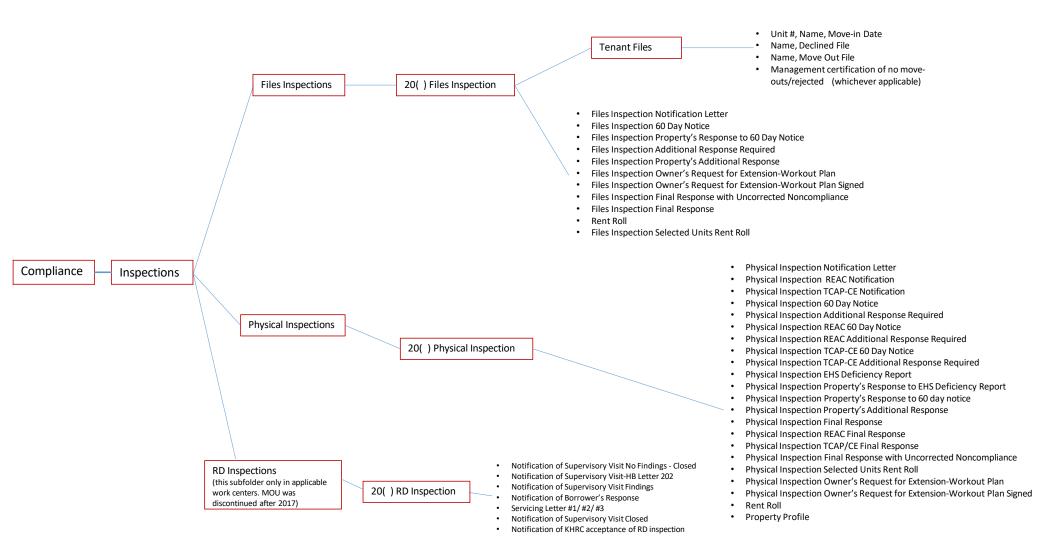

## HOME only work centers

To use this matrix, the boxes should be viewed as folders and subfolders within the compliance work center. The bullet point lists are the documents you would find within those subfolders. Use those bullet points as a reference guide to name documents you are uploading.

Documents are to be named using the format below. No parentheses, no dashes, no commas, etc.

Property Name Procorem Number MMDDYYYY (Use date of upload) Document Name as listed on the attached Matrix Effective Date (if needed)

EXAMPLE: Happy Living Villas CH-02-25 60999 08302022 Annual Report Property's Response to 60 day Notice

\*All documents should be uploaded as a PDF, except for the Excel documents listed below:

Financials (submitted with the annual report when 10 or more HOME units)