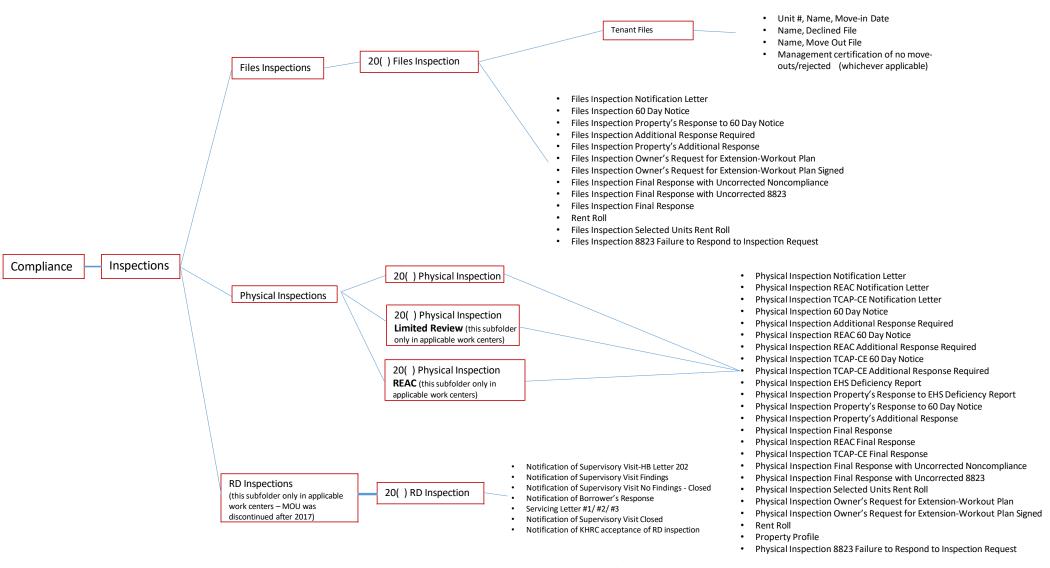

## Procorem Document Naming Matrix:

Tax Credit (with HOME/HTF if applicable)

To use this matrix, the boxes should be viewed as folders and subfolders within the compliance work center. The bullet point lists are the documents you would find within those subfolders. Use those bullet points as a reference guide to name documents you are uploading.

Documents are to be named using the format below. No parentheses, no dashes, no commas, etc.

Property Name Procorem Number MMDDYYYY (Use date of upload) Document Name as listed on the attached Matrix Effective Date (if needed)

EXAMPLE: Happy Living Villas 60999 08302022 Annual Report Property's Response to 60 day Notice

\*All documents should be uploaded as a PDF, except for the Excel documents listed below:

Financials (submitted with the annual report)
Budget (submitted with the annual report)

Property Upload Data Sheet (new properties only)

Property Information Template (new properties only)

**HOME and HTF Rent Review Spreadsheets** 

Financial Data

Annual Financials

Budget Template 20( )
Financials Template 20( )