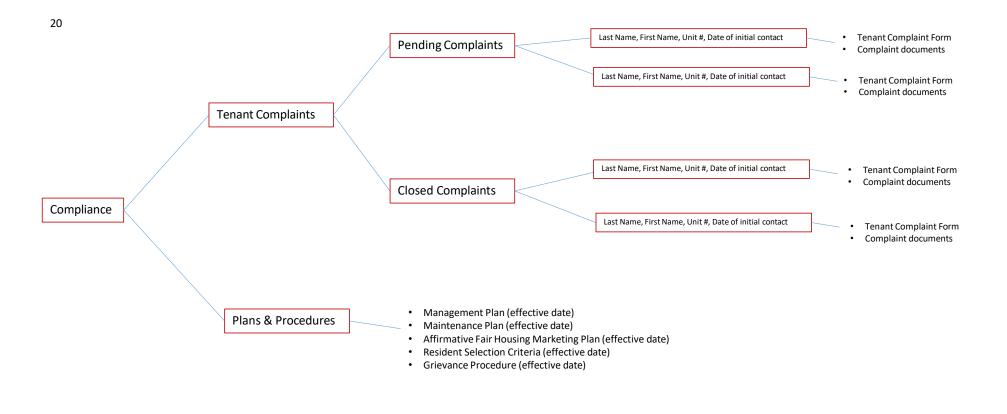

## Procorem Document Naming Matrix:

Tax Credit (with HOME/HTF if applicable)

To use this matrix, the boxes should be viewed as folders and subfolders within the compliance work center. The bullet point lists are the documents you would find within those subfolders. Use those bullet points as a reference guide to name documents you are uploading.

Documents are to be named using the format below. No parentheses, no dashes, no commas, etc.

Property Name Procorem Number MMDDYYYY (Use date of upload) Document Name as listed on the attached Matrix Effective Date (if needed)

EXAMPLE: Happy Living Villas 60999 08302022 Annual Report Property's Response to 60 day Notice

\*All documents should be uploaded as a PDF, except for the Excel documents listed below:

Financials (submitted with the annual report)
Budget (submitted with the annual report)