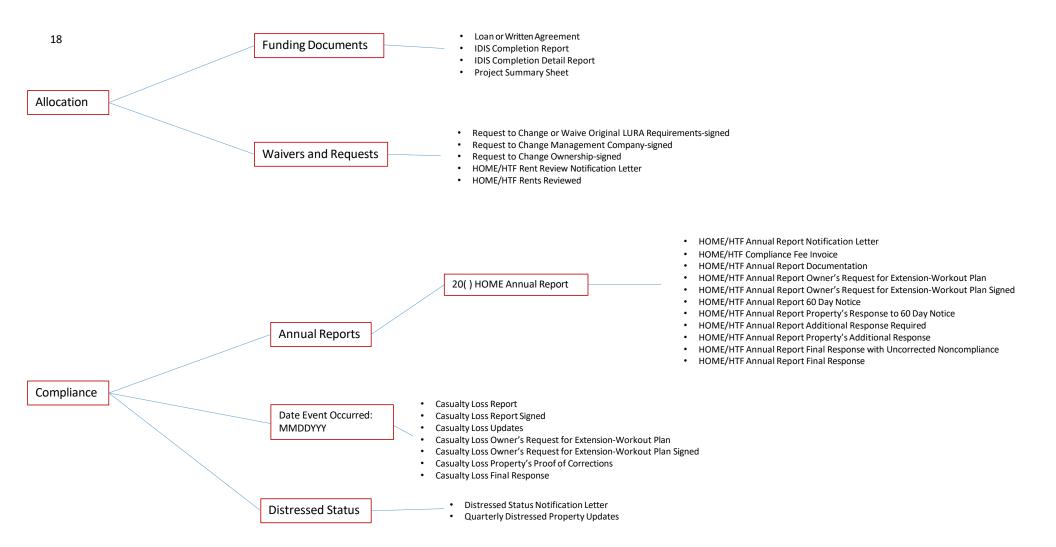

## HOME only work centers

To use this matrix, the boxes should be viewed as folders and subfolders within the compliance work center. The bullet point lists are the documents you would find within those subfolders. Use those bullet points as a reference guide to name documents you are uploading.

Documents are to be named using the format below. No parentheses, no dashes, no commas, etc.

Property Name Procorem Number MMDDYYYY (Use date of upload) Document Name as listed on the attached Matrix Effective Date (if needed)

EXAMPLE: Happy Living Villas CH-02-25 60999 08302022 Annual Report Property's Response to 60 day Notice

\*All documents should be uploaded as a PDF, except for the Excel documents listed below:

Financials (submitted with the annual report when 10 or more HOME units)